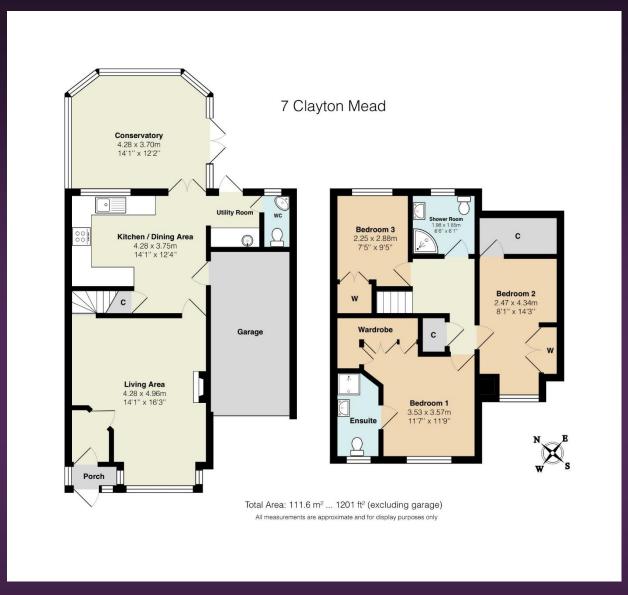

## 7 CLAYTON MEAD GODSTONE, SURREY, RH9 8NX

Rayners are delighted to present to the market in our opinion, a very well presented throughout, link detached home situated in a popular development close to Godstone Village. Accommodation includes a modern fitted kitchen/diner, living room and utility room, leading onto a conservatory which opens onto a patio area. Upstairs leads to a modern bathroom in addition to the three bedrooms, including an en-suite to the master bedroom and built in wardrobes in each room. Externally, the property offers off street parking together with a garage. In our opinion this would be a fabulous 'first home' or suit a 'downsizer'. No onward chain. Viewing is a must.

## VIEWING STRICTLY BY APPOINTMENT VIA THE SELLING AGENT

www.raynersproperties.com

IMPORTANT: we would like to inform prospective purchasers that these sales particulars have been prepared as a general guide only. A detailed survey has not been carried out, nor the services, appliances and fittings tested. Room sizes should not be relied upon for furnishing purposes and are approximate. If floor plans are included, they are for guidance only and illustration purposes only and may not be to scale. If there are any important matters likely to affect your decision to buy, please contact us before viewing the property. R772